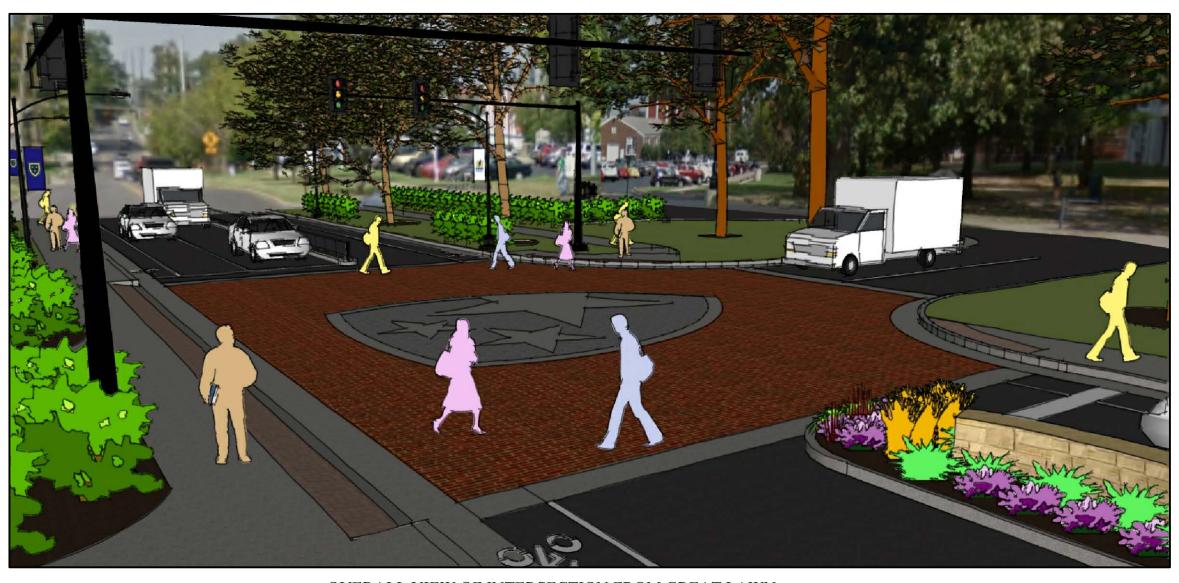

SIGNALIZED INTERSECTION RENDERING 16TH
STREET AT PARKING
LOT ENTRANCE ACROSS
FROM ALEXANDER HALL

OVERALL VIEW OF INTERSECTION FROM PARKING LOT FACING WEST TOWARDS GREAT LAWN AT BIOLOGY BUILDING

VIEW OF PEDESTRIAN CROSSING AND BARRIER FENCE AT INTERSECTION FACING SOUTH TOWARDS MAIN STREET