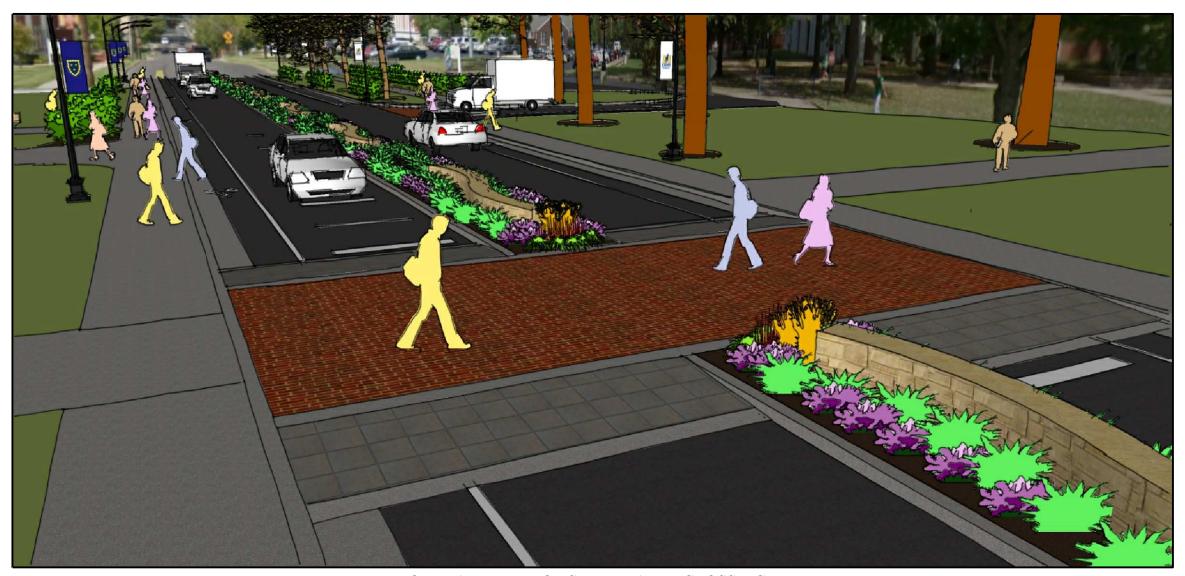

OVERALL VIEW OF SPEED TABLE CROSSING FACING WEST TOWARDS BIOLOGY BUILDING

OVERALL VIEW OF SPEED TABLE CROSSING FACING NORTH TOWARDS RIGHT-IN/RIGHT-OUT INTERSECTION AND CHESTNUT STREET

ENLARGED VIEW OF RAISED CROSSING, VEHICULAR APPROACH, LANDSCAPE AND BARRIER WALL FACING NORTH TOWARDS CHESTNUT STREET