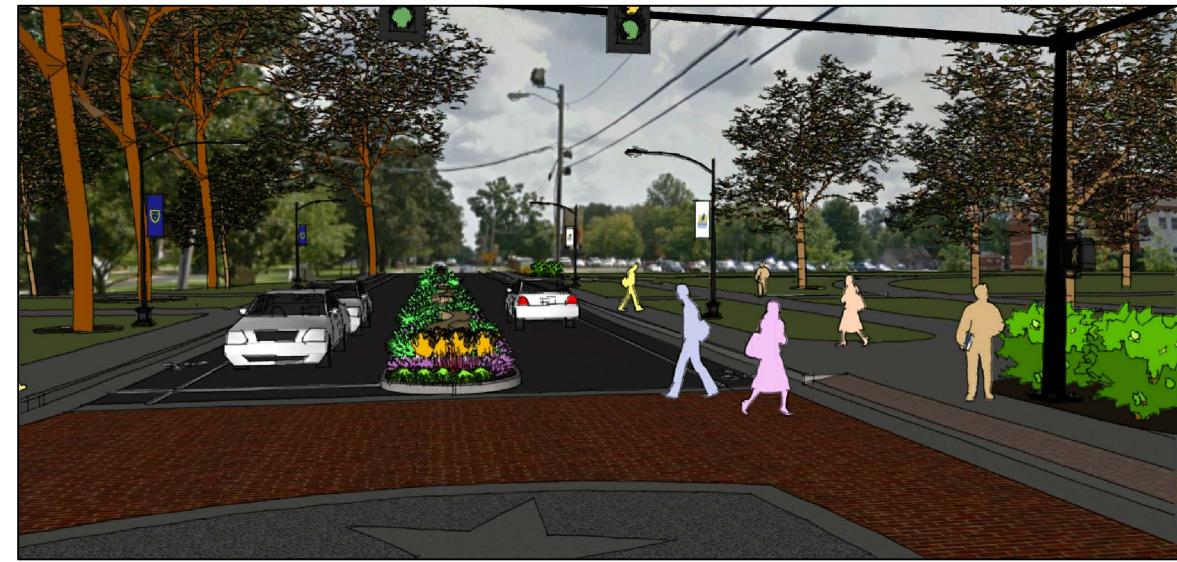

OVERALL VIEW OF INTERSECTION FROM GREAT LAWN FACING NORTHEAST TOWARDS VISUAL ARTS BUILDING

VIEW OF PEDESTRIAN CROSSING AND BARRIER FENCE AT INTERSECTION FACING NORTHEAST TOWARDS VISUAL ARTS BUILDING

VIEW OF LANDSCAPE MEDIAN WITH PEDESTRIAN BARRIER FENCE & WALL FACING NORTH TOWARDS CHESTNUT STREET