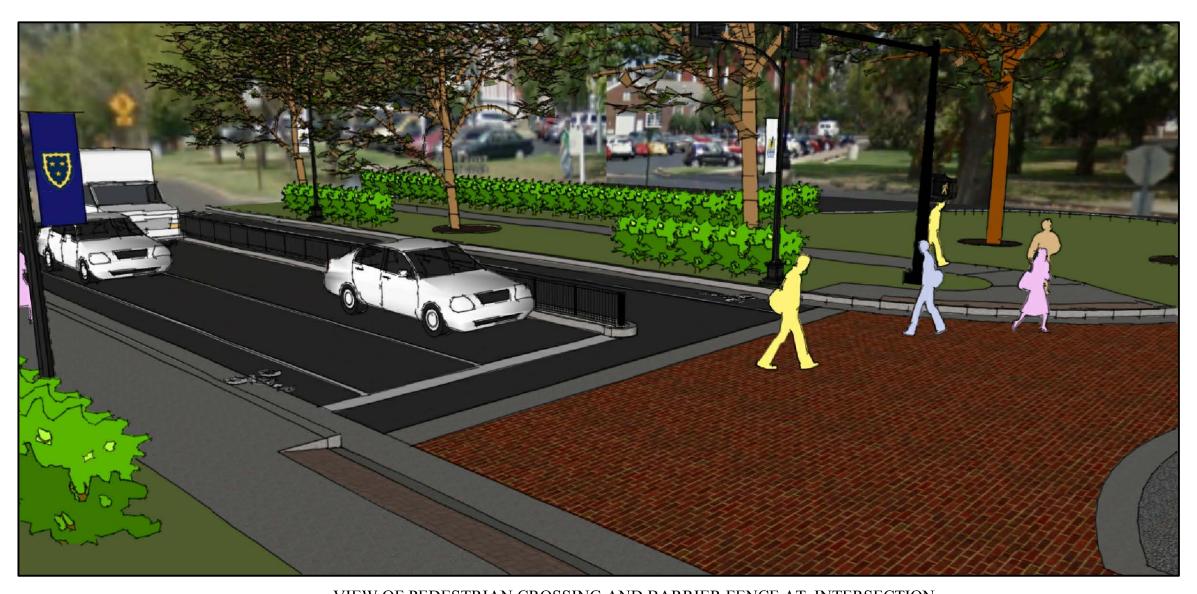

SIGNALIZED INTERSECTION RENDERING 16TH
STREET AT PARKING
LOT ENTRANCE ACROSS
FROM ALEXANDER HALL

OVERALL VIEW OF INTERSECTION FROM PARKING LOT FACING WEST TOWARDS GREAT LAWN AT BIOLOGY BUILDING

VIEW OF PEDESTRIAN CROSSING AND BARRIER FENCE AT INTERSECTION FACING SOUTH TOWARDS MAIN STREET