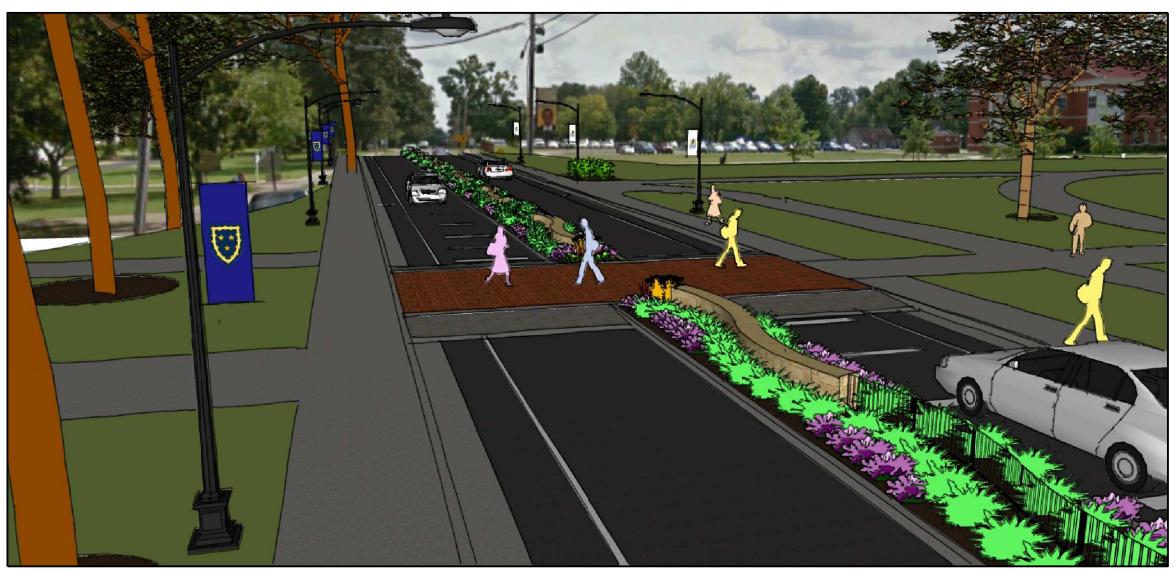

OVERALL VIEW OF SPEED TABLE CROSSING FACING WEST TOWARDS BIOLOGY BUILDING

OVERALL VIEW OF SPEED TABLE CROSSING FACING NORTH TOWARDS RIGHT-IN/RIGHT-OUT INTERSECTION AND CHESTNUT STREET

ENLARGED VIEW OF RAISED CROSSING, VEHICULAR APPROACH, LANDSCAPE AND BARRIER WALL FACING NORTH TOWARDS CHESTNUT STREET