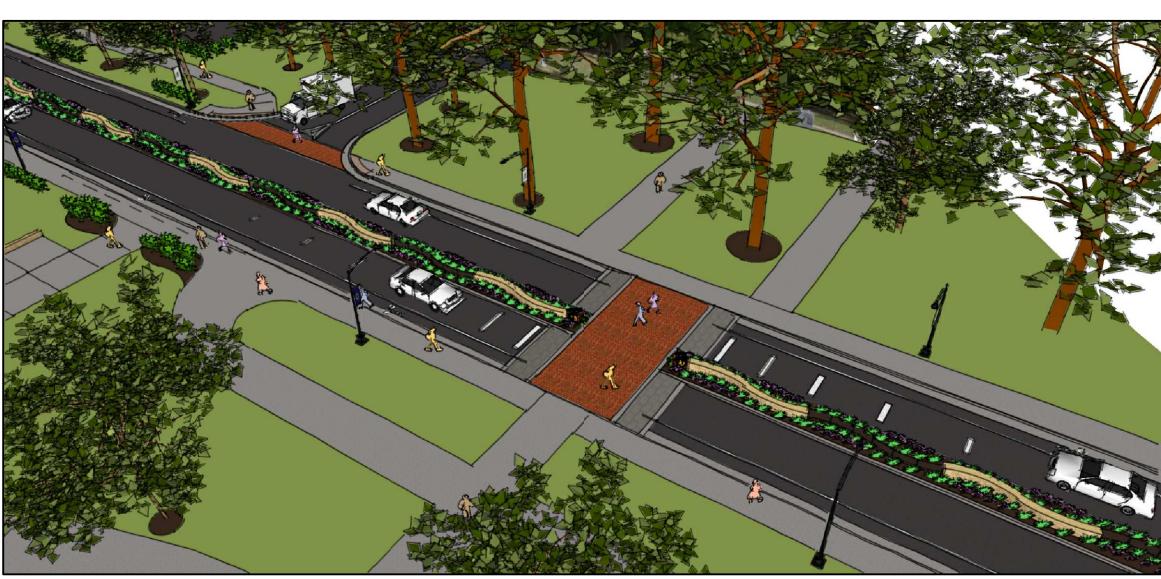

OVERALL VIEW OF SPEED TABLE CROSSING FACING WEST TOWARDS BIOLOGY BUILDING

OVERALL VIEW OF SPEED TABLE CROSSING FACING NORTH TOWARDS RIGHT-IN/RIGHT-OUT INTERSECTION AND CHESTNUT STREET

ENLARGED VIEW OF RAISED CROSSING, VEHICULAR APPROACH, LANDSCAPE AND BARRIER WALL FACING NORTH TOWARDS CHESTNUT STREET