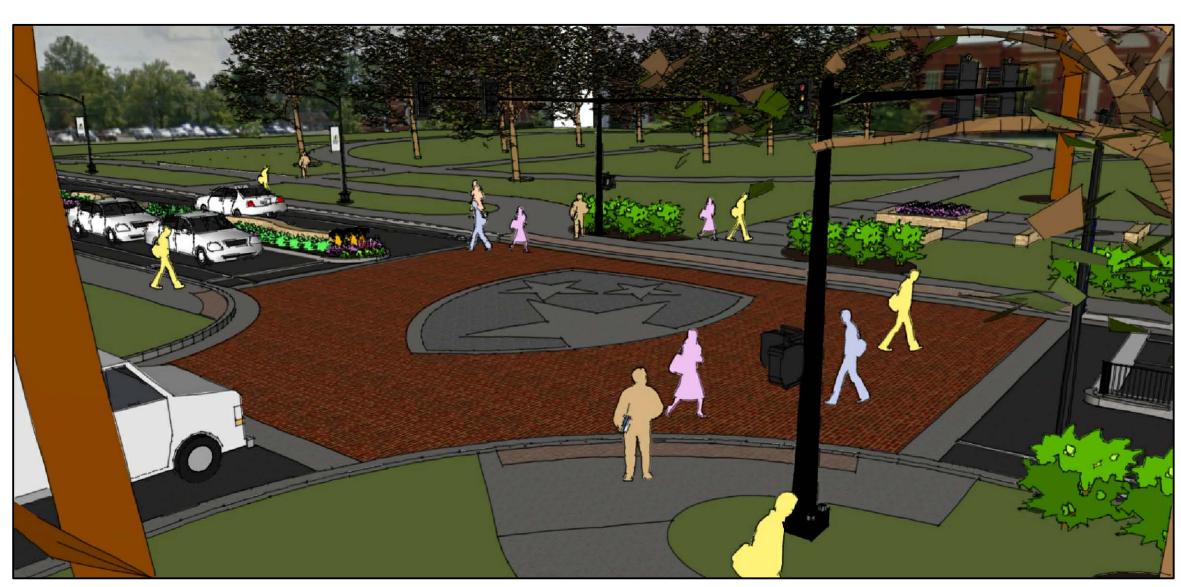

OVERALL VIEW OF INTERSECTION FROM PARKING LOT FACING WEST TOWARDS GREAT LAWN AT BIOLOGY BUILDING

VIEW OF PEDESTRIAN CROSSING AND BARRIER FENCE AT INTERSECTION FACING NORTH TOWARDS CHESTNUT STREET

VIEW OF INTERSECTION INCLUDING LANDSCAPE MEDIAN, PEDESTRIAN BARRIER FENCE, AND WALL FACING SOUTH TOWARDS MAIN STREET