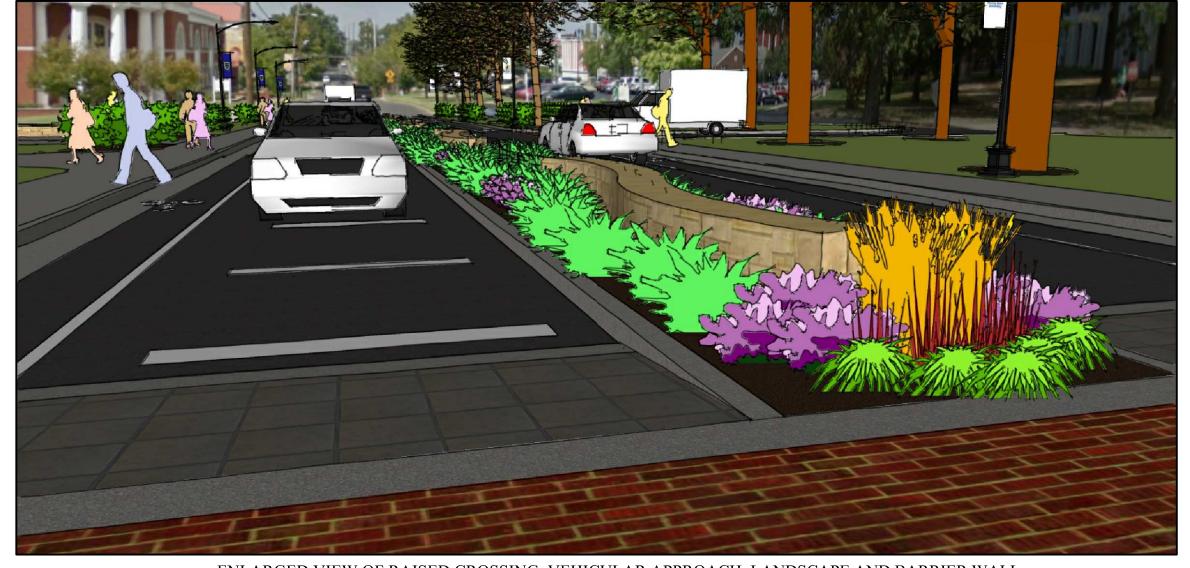

OVERALL VIEW OF SPEED TABLE CROSSING FACING WEST TOWARDS BIOLOGY BUILDING

OVERALL VIEW OF SPEED TABLE CROSSING FACING NORTH TOWARDS RIGHT-IN/RIGHT-OUT INTERSECTION AND CHESTNUT STREET

ENLARGED VIEW OF RAISED CROSSING, VEHICULAR APPROACH, LANDSCAPE AND BARRIER WALL FACING NORTH TOWARDS CHESTNUT STREET