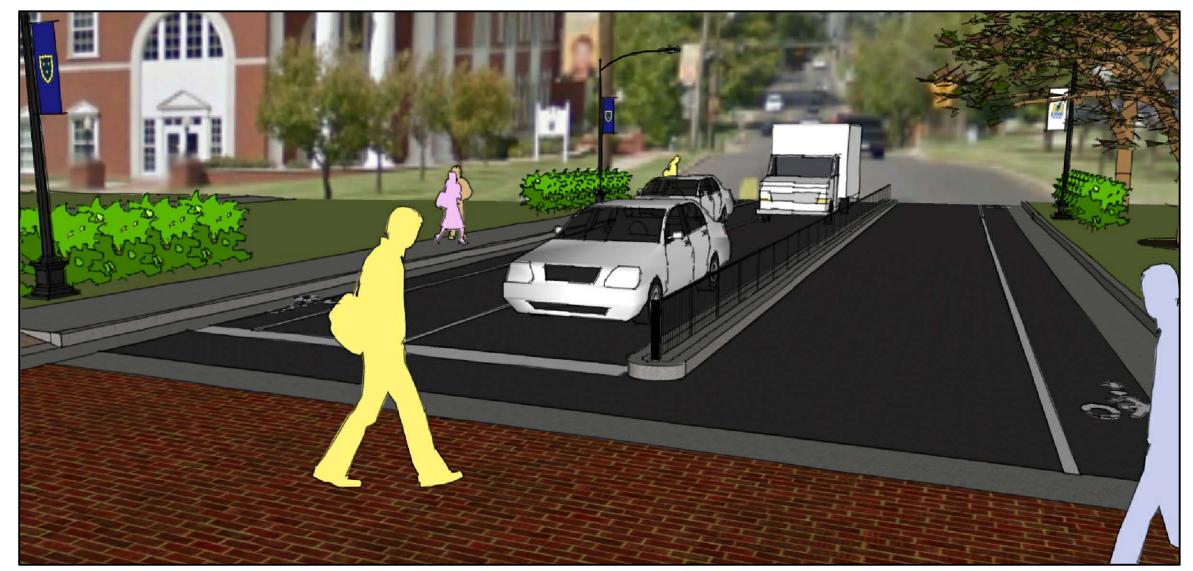

OVERALL VIEW OF SPEED TABLE CROSSING FACING WEST TOWARDS BIOLOGY BUILDING

OVERALL VIEW OF SPEED TABLE CROSSING FACING NORTH TOWARDS RIGHT-IN/RIGHT-OUT INTERSECTION AND CHESTNUT STREET

ENLARGED VIEW OF RAISED CROSSING, VEHICULAR APPROACH, LANDSCAPE AND BARRIER WALL FACING NORTH TOWARDS CHESTNUT STREET