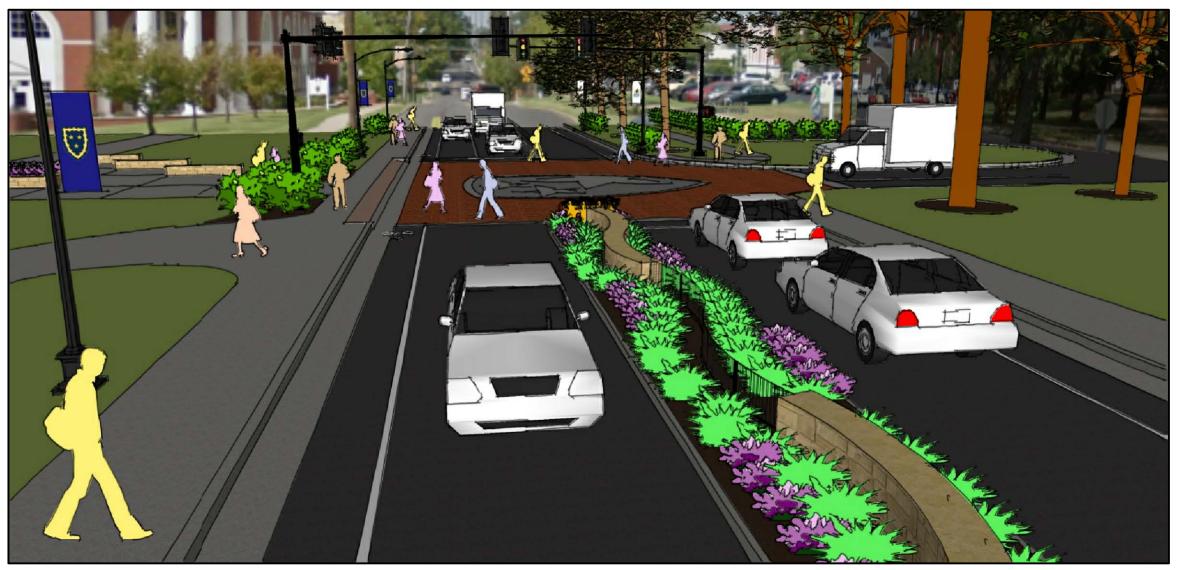

OVERALL VIEW OF INTERSECTION FROM GREAT LAWN FACING NORTHEAST TOWARDS VISUAL ARTS BUILDING

VIEW OF PEDESTRIAN CROSSING AND BARRIER FENCE AT INTERSECTION FACING NORTHEAST TOWARDS VISUAL ARTS BUILDING

VIEW OF LANDSCAPE MEDIAN WITH PEDESTRIAN BARRIER FENCE & WALL FACING NORTH TOWARDS CHESTNUT STREET