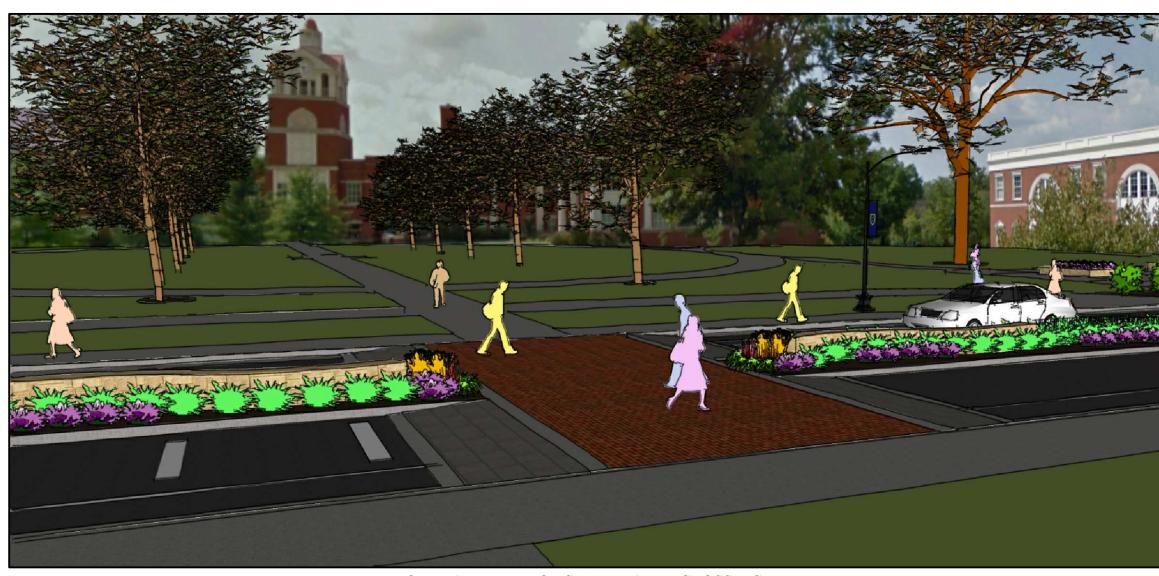

OVERALL VIEW OF SPEED TABLE CROSSING FACING WEST TOWARDS BIOLOGY BUILDING

OVERALL VIEW OF SPEED TABLE CROSSING FACING NORTH TOWARDS RIGHT-IN/RIGHT-OUT INTERSECTION AND CHESTNUT STREET

ENLARGED VIEW OF RAISED CROSSING, VEHICULAR APPROACH, LANDSCAPE AND BARRIER WALL FACING NORTH TOWARDS CHESTNUT STREET